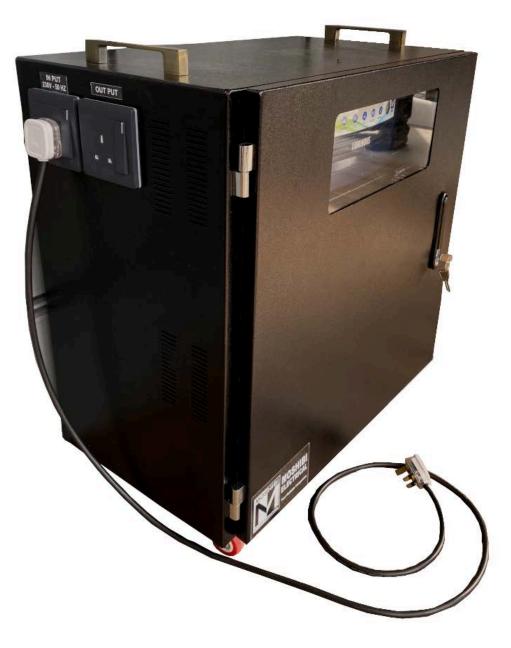

# Enclosure - Specification

HP <u>HardwareMart</u>

| Dimensions (H x L x D)   | 600mm x 600m x 375mm                              |  |  |
|--------------------------|---------------------------------------------------|--|--|
| Material                 | Electro zinc coated steel sheet                   |  |  |
| Sheet thickness          | 1mm                                               |  |  |
| Degree of protection     | IP 54                                             |  |  |
| Powder coating thickness | 100 ± 20% microns                                 |  |  |
| Surface finish           | Ral 9005 - Black powder coat in a textured finish |  |  |
| Standard construction    | Hinged door & rubber gasket, ABS key lock,        |  |  |