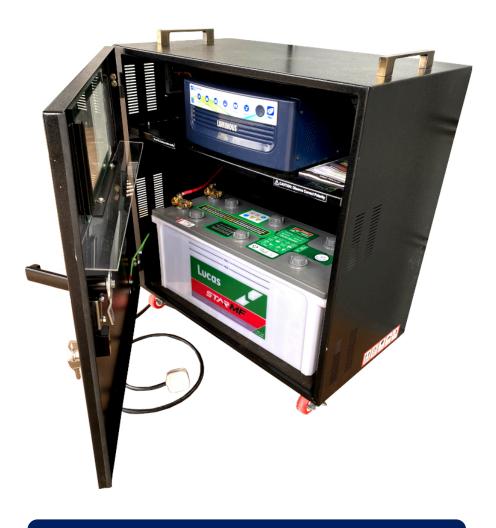

# Enclosure - Specification

HP <u>HardwareMart</u>

| Dimensions (H x L x D)   | 600mm x 600m x 375mm                              |  |  |
|--------------------------|---------------------------------------------------|--|--|
| Material                 | Electro zinc coated steel sheet                   |  |  |
| Sheet thickness          | 1mm                                               |  |  |
| Degree of protection     | IP 54                                             |  |  |
| Powder coating thickness | 100 ± 20% microns                                 |  |  |
| Surface finish           | Ral 9005 - Black powder coat in a textured finish |  |  |
| Standard construction    | Hinged door & rubber gasket, ABS key lock,        |  |  |

# Battery - Specification

Hard

| Model                      | MF 150 |  |
|----------------------------|--------|--|
| Volts                      | 12     |  |
| • Ah                       | 150    |  |
| • Rc (min)                 | 240    |  |
| • CCA (A)                  | 686    |  |
| <ul> <li>Length</li> </ul> | 510mm  |  |
| <ul> <li>Height</li> </ul> | 240mm  |  |
| Width                      | 210mm  |  |
| • Wet weight (kg)          | 40.7   |  |